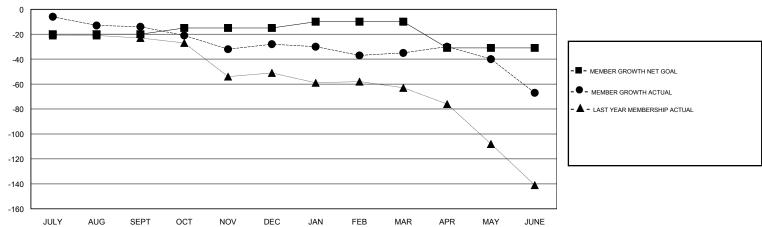

### GOALS AND ACTUAL MEMBERS CUMULATIVE

| DROPPED CLUBS: 4  DROPPED MEMBERS |     | 37 CLUBS OF 65 ADDED 1 OR MORE<br>NEW MEMBERS | GENDER DISTRIBUTION  MALE 1,270 (72.16%)  FEMALE 490 (27.84%)  Women Percentage Fiscal Year Goal: 28% |     |
|-----------------------------------|-----|-----------------------------------------------|-------------------------------------------------------------------------------------------------------|-----|
| DECEASED                          | 26  | CLICK HERE FOR CUMULATIVE                     | TOTAL FAMILY UNIT MEMBERS                                                                             | 422 |
| CLUB CANCELLED                    | 0   | MEMBERSHIP DATA                               |                                                                                                       | 000 |
| OTHER                             | 169 |                                               | FAMILY MEMBERS PAYING HALF DUES                                                                       | 220 |
| TOTAL                             | 195 |                                               |                                                                                                       |     |